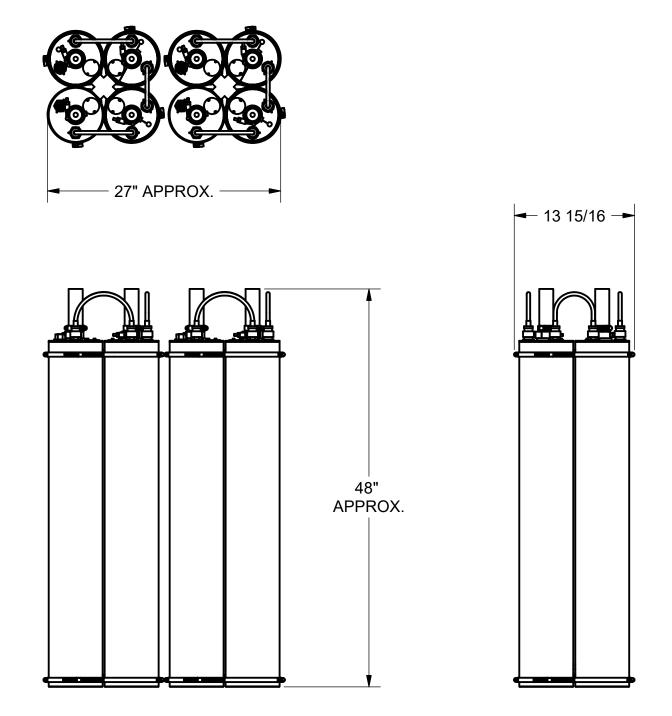

## 2930-2/4-06 2 STATION, 4-POLE 6" FILTERS BRANCHED COMBINER **OUTLINE DRAWING**

APPROX. WEIGHT = 120 LBS