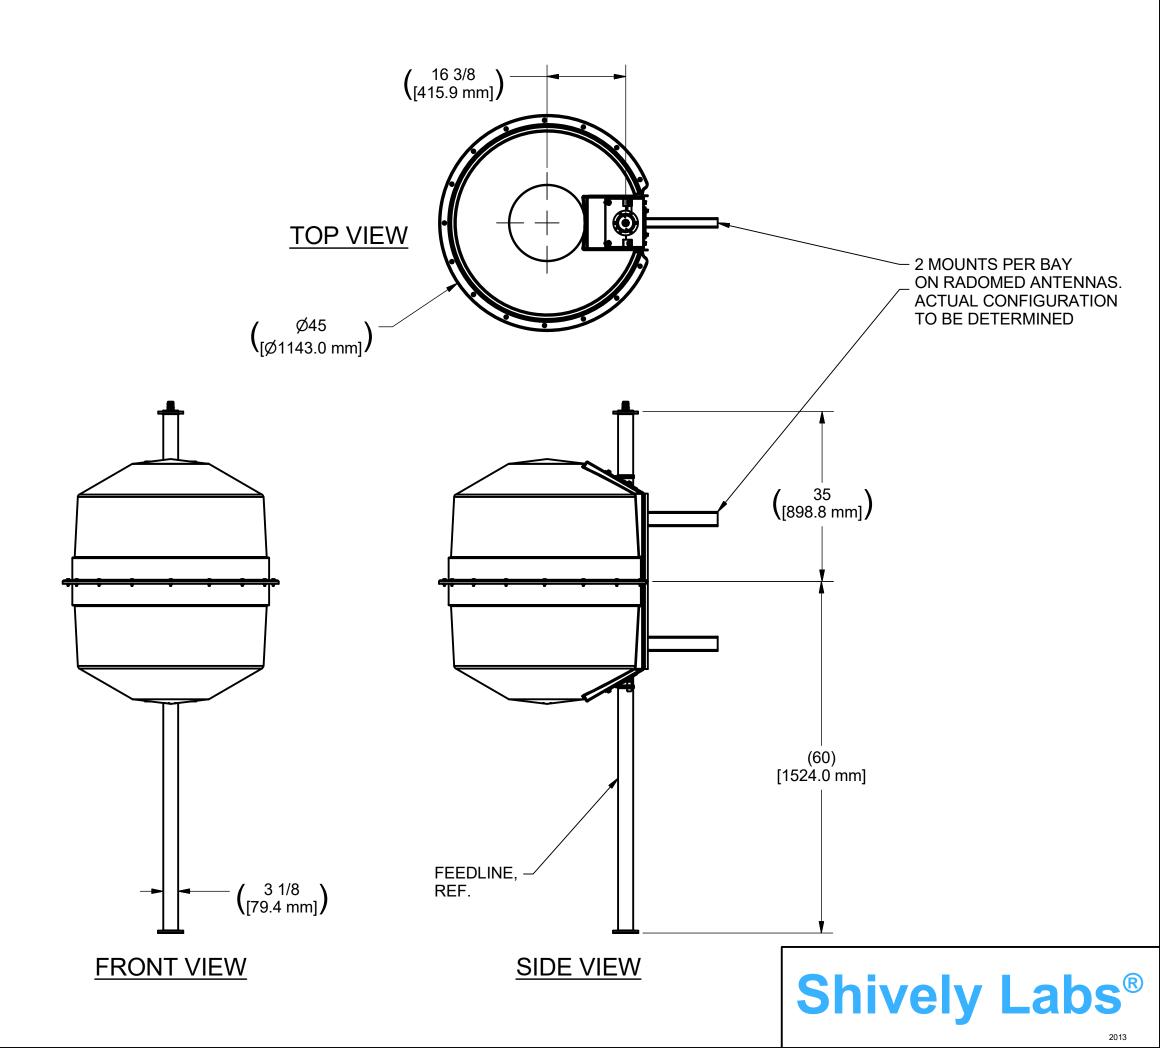

6810-1R SINGLE BAY ANT. DIMENSIONS LOW BAND, WITH XL RADOME WITHOUT FINE MATCHER